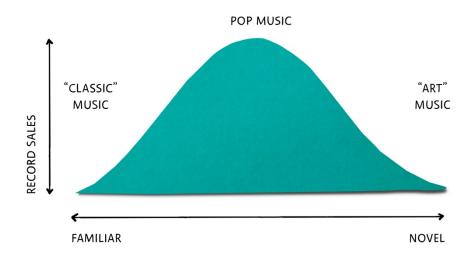

#### Chapter 3, page 67. The Novelty-Popularity Curve

The Novelty-Popularity Curve