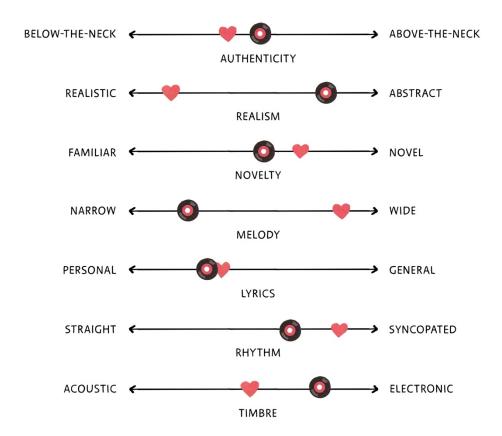

Chapter 2, page 46. Painting by J.M.W. Turner



Calais Pier: An English Packet Arriving (1803)

Chapter 2, page 47. Painting by J.M.W. Turner



Snow Storm: Steam-Boat off a Harbour's Mouth (1842)

#### Chapter 3, page 67. The Novelty-Popularity Curve



The Novelty-Popularity Curve

# Chapter 4, page 97. Melodic Contours

# **Melodic Contours**





# Chapter 7, page 179. Auditory Scene Analysis



Auditory Scene Analysis

#### Chapter 7, page 181. The Musical Mind



### Chapter 7, page 185. Development of the Musical Mind



The Development of the Musical Mind

# Chapter 8, page 207. The Triple Crown



The Triple Crown

#### Chapter 9, page 229. The Listener Profile



The Listener Profile

#### Chapter 9, page 237. The Musical Mind and Mind Wandering

#### The Musical Mind